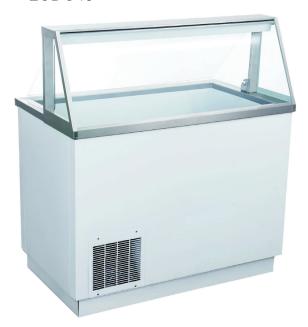

## Ice Cream Dipping Cabinet

ECDC46

## **Features**

- \* White steel interior and exterior with stainless steel framing
- \* Fits 8 ice cream tubs
- \* Storage space fits 4 ice cream tubs
- \* Includes anti-rotation tub holders and plastic covers
- \* Transparent roll-top cover with full length handle to easily access and cover open tubs
- \* Plexi Glass sneeze guard with stainless steel framing and top shelf
- \* LED lighting mounted to sneeze guard with on/off switch
- \* Panel cooling system
- \* Self-evaporation water tray
- \* Digital temperature controller & defrost timer
- \* Temperature range -24 °C to -15°C