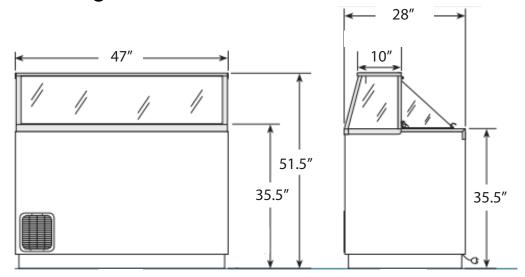

## **Technical Drawing**

| Model  | Dimension W x D x H | Weight (lbs / kg) |
|--------|---------------------|-------------------|
| ECDC46 | 47" x 28" x 51.5"   | 346/157           |